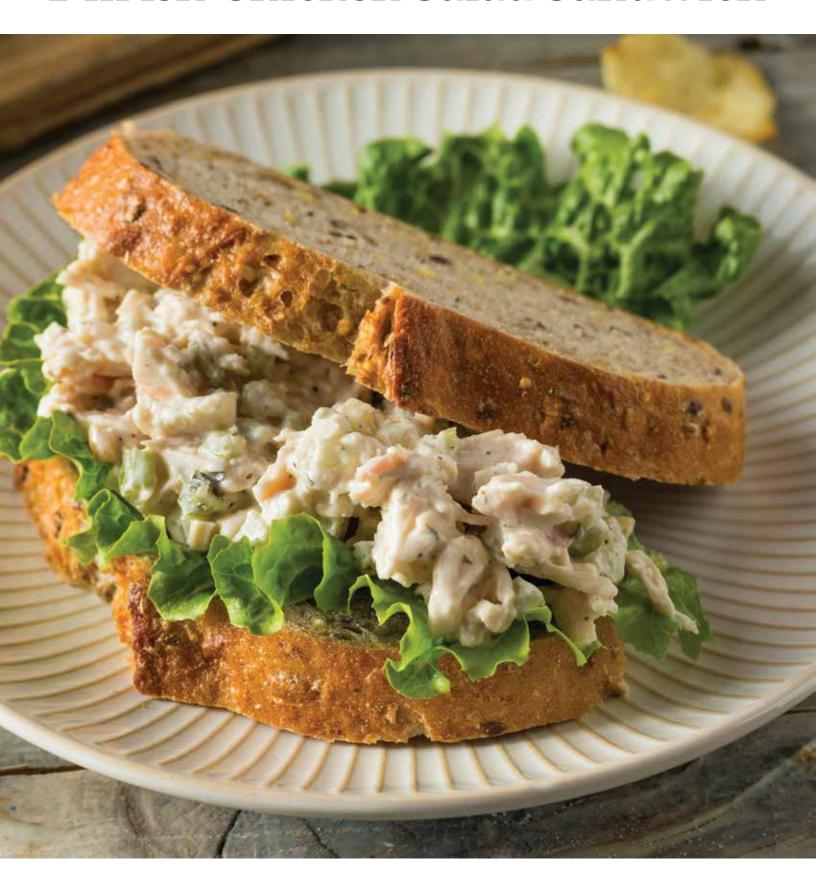

## Dill'ish Chicken Salad Sandwich

## Ingredients

5 lbs Reuven Natural Proportion Shredded Chicken, thawed (Product Code 15807)
2 1/2 cups (400 g) cucumber, finely diced
1 1/2 cups (280 g) dill pickles, finely diced or relish
3/4 cup (180 ml) dill pickle brine
3 cups (750 ml) light mayonnaise
1/4 cup (60 ml) fresh dill, finely minced
Salt and pepper to taste
100 thin slices of white bread or whole wheat bread

## **Preparation Instructions**

In a large bowl, mix together cucumber, dill pickles, pickle brine, mayonnaise, dill and shredded chicken; salt and pepper to taste.

**Assembly:** Spread mixture on 50 slices of bread. Top with remaining bread. Make-ahead: Place on rimmed baking sheet and cover with damp tea towel; cover tightly with plastic wrap and refrigerate for up to 24 hours.